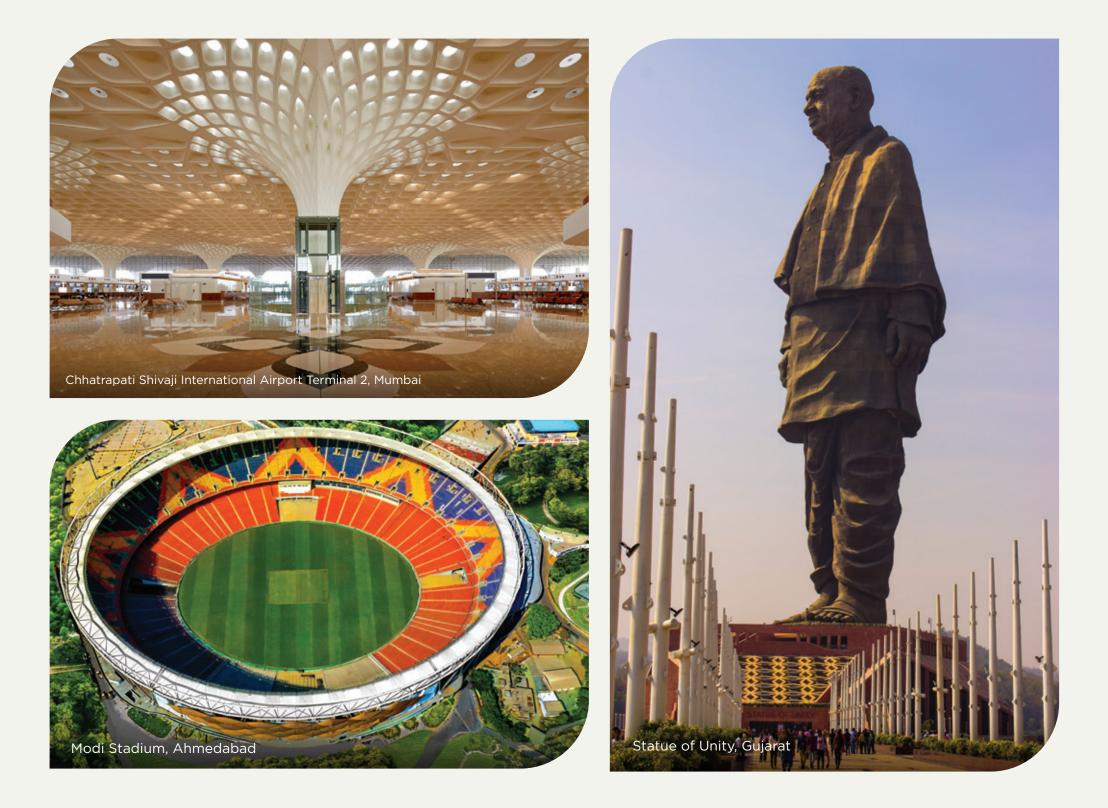

## *LARSEN & TOUBRO* | BUILDING YOUR CITY, CHENNAI

### 1. JAWAHARLAL NEHRU STADIUM, CHENNAI

Jawaharlal Nehru Stadium (also known as the Marina Arena) is a multi-purpose stadium in Chennai, India. It has a capacity to seat 40,000 people. It hosts football matches and athletic competitions.

### 2. ITC GRAND CHOLA, CHENNAI

The ITC Grand Chola is a 5-star luxury hotel in Chennai, India. It is located in Guindy, opposite SPIC building and along the same row of buildings as Ashok Leyland Towers.