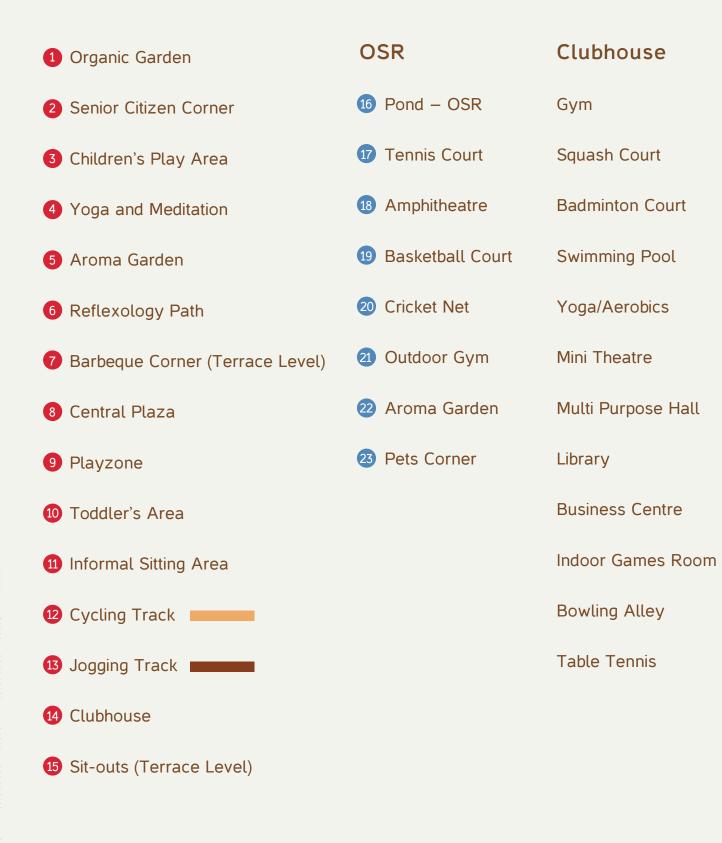

# Life is better in the slow lane.

- Walking Boulevard
- Jogging and Bicycle Track
- Reflexology Path

Let your senses indulge in the sweet fragrances of nature.

- Senior Citizen Seating
- Aroma Garden
- Organic Garden
- Multi Purpose Lawn
- Barbeque Corner

# Watch life unfold at a leisurely pace.

- Toddler's Play Area
- Children's Play Area
- Pets Corner

Artist's Impression. The image and location of the swimming pool is indicative and for reference only. The location of the swimming poo will be as per the modification plan agreed & consented between the parties.

## Escape the ordinary routines.

- Swimming Pool and Kids Pool
- Mini Café
- Spa and Salon
- Day Care
- Library
- Art and Music Learning Space
- Mini Theatre
- Co-working Space
- Guest Rooms
- Multi Purpose Hall

Your fitness goals deserve the amenities and the time. We give you both.

• Gym

- Indoor Games Room
- Yoga and Aerobics Room
- Badminton Court
- Squash Court
- Rock Climbing Wall
- Dart Wall
- Bowling Alley
- Table Tennis