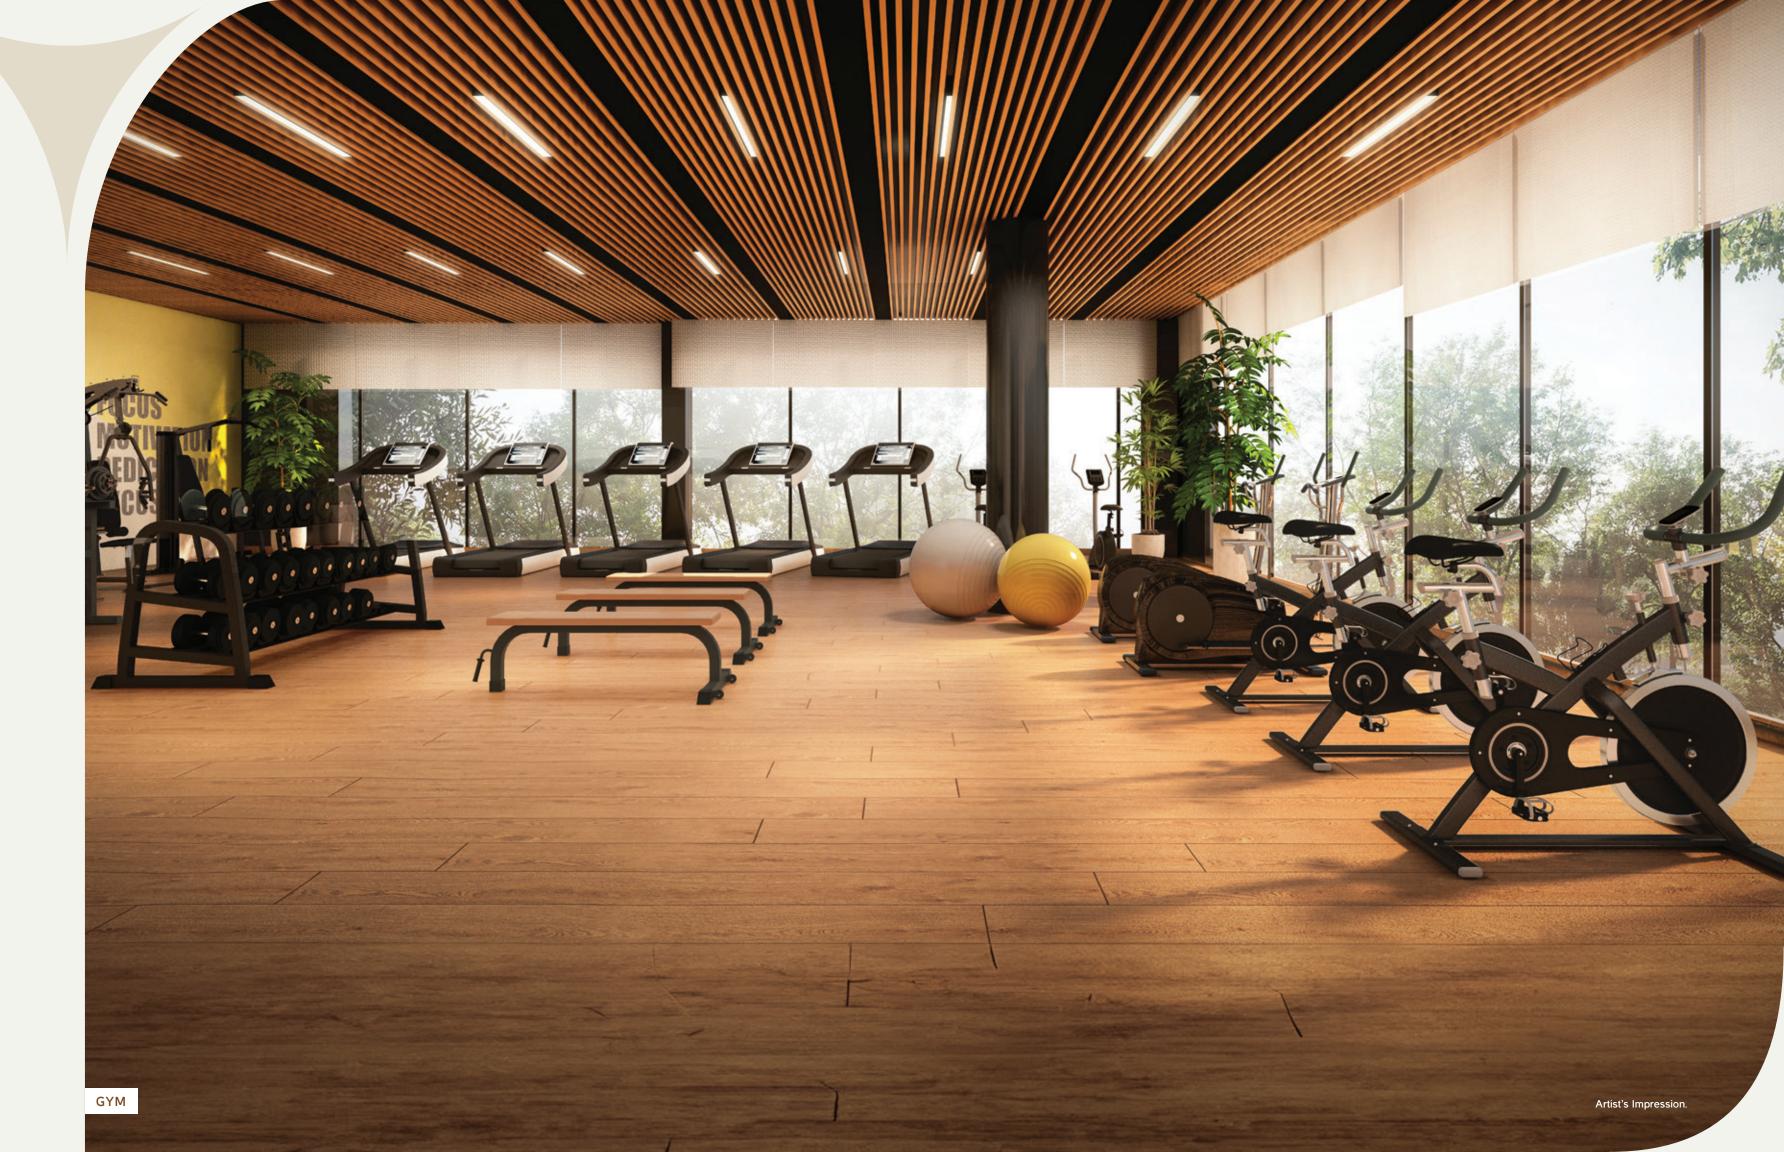

Your fitness goals deserve the amenities and the time. We give you both.

• Gym

- Indoor Games Room
- Yoga and Aerobics Room
- Badminton Court
- Squash Court
- Rock Climbing Wall
- Dart Wall
- Bowling Alley
- Table Tennis