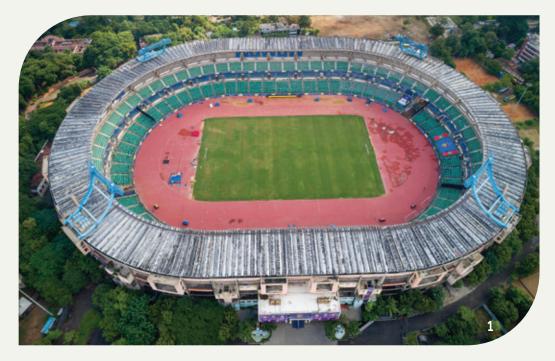

### 1. JAWAHARLAL NEHRU STADIUM, CHENNAI

Jawaharlal Nehru Stadium (also known as the Marina Arena) is a multi-purpose stadium in Chennai, India. It has a capacity to seat 40,000 people. It hosts football matches and athletic competitions.